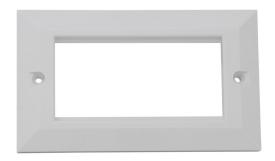

## **XeLAN**

XeLAN Double Gang Faceplate - Office White, Pack of 20

Part Number: 3002-0005-20

## Features:

Bevelled design

Office white

For Use with 25 X 50 Modules

## Specification:

| Number of units:                         | 4             |
|------------------------------------------|---------------|
| Mounting direction:                      | Horizontal    |
| Number of gangs:                         | 2             |
| Suitable for flush-mounted installation: | Yes           |
| Suitable for floor box:                  | Yes           |
| Material:                                | Plastic       |
| Material quality:                        | Thermoplastic |
| Colour:                                  | Office White  |
| RAL-number (akin):                       | 9003          |
| Width:                                   | 146 mm        |
| Height:                                  | 86 mm         |
| Aperture width:                          | 100 mm        |
| Aperture height:                         | 50 mm         |